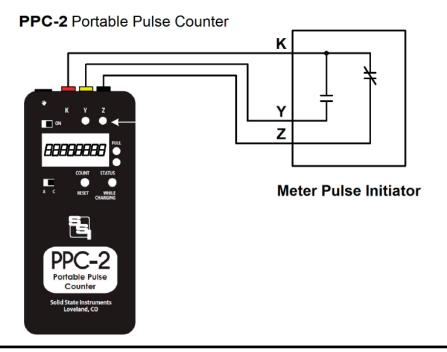

### DESCRIPTION

The PPC-2 Portable Pulse Counter is a low-cost field tool for testing a meter's KYZ pulse outputs. The PPC-2 supplies its own wetting (sense) voltage to both Y and Z sides of the meter's KYZ output. The remaining lead(K) is the common return. The PPC-2 counts the closures or "pulses" of the output. It can be configured as either a Form A (2-Wire) or a Form C(3-Wire) device to test one or both sides of the Form C output. The PPC-2 can be used with either electromechanical or solid-state meter outputs, or isolation relav

outputs. It is powered by a rechargeable Lithium Ion battery with a working life of 40 hours. Full recharge time is approximately 5 hours.

Designed for the rigors of the field, the PPC-2 is packaged in a nearly indestructible polycarbonate enclosure. Provided are three banana jacks (K,Y, and Z) with standard Red, Yellow and Black input leads with probes for connecting to wires or terminals of the meter's KYZ output. Upon each transition of the KYZ switch, the counter will register a count and update the display. The 8-digit display allows a maximum count of 99,999,999 and can be manually reset by the field technician at any time. Thus, the PPC-2 can be used to ensure that the pulse output is operating correctly.