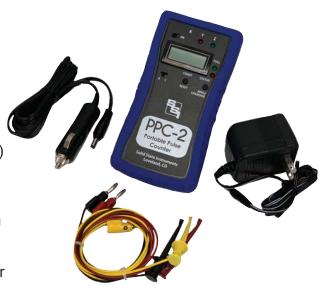

### DESCRIPTION

The PPC-2 Portable Pulse Counter is a low-cost field tool for testing a meter's KYZ pulse outputs. The PPC-2 supplies its own wetting (sense) voltage to both Y and Z sides of the meter's KYZ output. The remaining lead(K) is the common return. The PPC-2 counts the closures or "pulses" of the output. It can be configured as either a Form A (2-Wire) or a Form C(3-Wire) device to test one or both sides of the Form C output. The PPC-2 can be used with either electromechanical or solid-state meter outputs, or isolation relav

outputs. It is powered by a rechargeable Lithium Ion battery with a working life of 40 hours. Full recharge time is approximately 5 hours.

Designed for the rigors of the field, the PPC-2 is packaged in a nearly indestructible polycarbonate enclosure. Provided are three banana jacks (K,Y, and Z) with standard Red, Yellow and Black input leads with probes for connecting to wires or terminals of the meter's KYZ output. Upon each transition of the KYZ switch, the counter will register a count and update the display. The 8-digit display allows a maximum count of 99,999,999 and can be manually reset by the field technician at any time. Thus, the PPC-2 can be used to ensure that the pulse output is operating correctly.