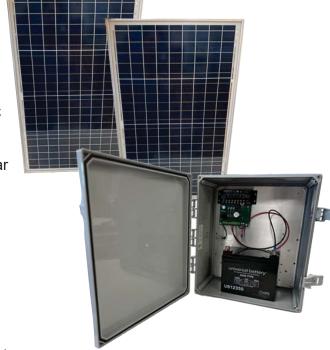

### **DESCRIPTION**

The SPS-6 Solar Power Supply provides a power source remote telemetry when a 120VAC or 12VDC power supply is not be available or when power by a renewable power source is desirable. The SPS-6 Solar Power Supply is a turn-key solution and includes everything you need to implement a solar-power supply:

- Two Solar Panels
- Solar Panel Mounting Bracket
- Charge Controller
- Interface Circuitry
- Battery
- NEMA 4X Enclosure 16"x12"x6"
- Internal Chassis and Mounting Hardware

A full battery charge results in about two weeks of "hold up" for a 20mA load with no additional sunlight. All components, except the solar panel, mount inside a 16" X 12" X 6" NEMA 4X high-impact ABS enclosure providing a rain-tight and dust-tight environment, pre-wired for a truly quick and convenient implementation. Installation is quick and easy. Simply mount the enclosure and solar panel on the supplied bracket. Make the connections of the solar panel and load to the Interface Circuit Board.